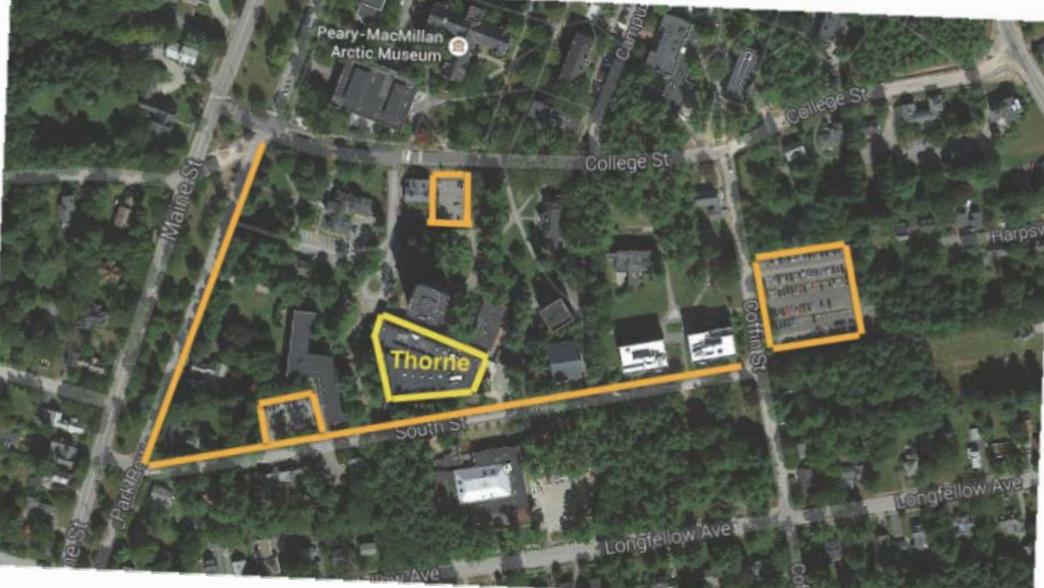

The campus map on the next page highlights Thorne Hall in yellow and available parking in orange. On-street parking is available on Park Row and South Street.